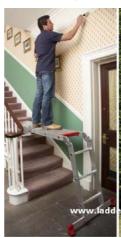

## **Multipurpose Ratchet Folding Ladders**

- Very strong approved to EN131 for Trade use with max working load 150kg
- Very versatile fold small and can be used as a straight ladder or stepladder or work platform
- Compact folding ladders in 4 sections with 6 sturdy locking hinge joints
- Very strong approved to EN131 for Trade use with max working load 150kg
- Very versatile folds small and can be used as a straight ladder or stepladder or work platform
- Very stable wide stabiliser bar at both ends ensure absolute safety in any configuration