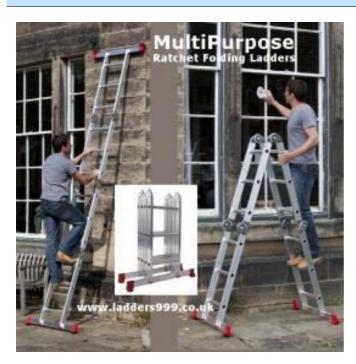

## **Multipurpose Ratchet Folding Ladders**

- Very strong approved to EN131 for Trade use with max working load 150kg
- Very versatile fold small and can be used as a straight ladder or stepladder or work platform
- Compact folding ladders in 4 sections with 6 sturdy locking hinge joints
- Very strong approved to EN131 for Trade use with max working load 150kg
- Very versatile folds small and can be used as a straight ladder or stepladder or work platform
- Very stable wide stabiliser bar at both ends ensure absolute safety in any configuration

Normally in stock for NEXT working day Delivery - Most UK mainland

| Multipurpose Ratchet Folding Ladder                    |                            |                      |                        |          |             |
|--------------------------------------------------------|----------------------------|----------------------|------------------------|----------|-------------|
| Code                                                   | Closed and Platform Height | Stepladder<br>Height | Extended Ladder Height | No Rungs | Weight (kg) |
| Standard Multipurpose ladders - (no platform included) |                            |                      |                        |          |             |
| YMP43                                                  | 0.95m / 3' 1"              | 1.83m / 6' 0"        | 3.46m / 11' 3"         | 4 x 3    | 12          |
| Multipurpose Ladders + Platform Included               |                            |                      |                        |          |             |
| Code                                                   | Closed and Platform Height | Stepladder<br>Height | Extended Ladder Height | No Rungs | Weight (kg) |
| LMP43P                                                 | 0.95m / 3' 1"              | 1.83m / 6' 0"        | 3.46m / 11' 3"         | 4 x 3    | 13.5        |
|                                                        |                            |                      |                        |          |             |