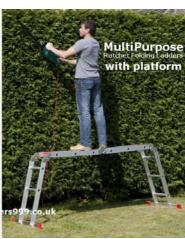

## **Multipurpose Ratchet Folding Ladders**

- Very strong approved to EN131 for Trade use with max working load 150kg
- Very versatile fold small and can be used as a straight ladder or stepladder or work platform
- Compact folding ladders in 4 sections with 6 sturdy locking hinge joints
- Very strong approved to EN131 for Trade use with max working load 150kg
- Very versatile folds small and can be used as a straight ladder or stepladder or work platform
- Very stable wide stabiliser bar at both ends ensure absolute safety in any configuration