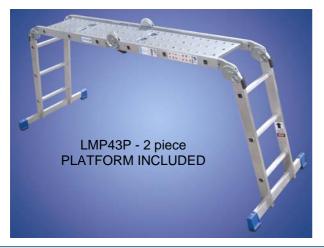

Normally in stock for NEXT working day Delivery - Most UK mainland

| Multipurpose Ratchet Folding Ladder                    |                            |                      |                        |          |             |
|--------------------------------------------------------|----------------------------|----------------------|------------------------|----------|-------------|
| Code                                                   | Closed and Platform Height | Stepladder<br>Height | Extended Ladder Height | No Rungs | Weight (kg) |
| Standard Multipurpose ladders - (no platform included) |                            |                      |                        |          |             |
| YMP43                                                  | 0.95m / 3' 1"              | 1.83m / 6' 0"        | 3.46m / 11' 3"         | 4 x 3    | 12          |
| Multipurpose Ladders + Platform Included               |                            |                      |                        |          |             |
| Code                                                   | Closed and Platform Height | Stepladder<br>Height | Extended Ladder Height | No Rungs | Weight (kg) |
| LMP43P                                                 | 0.95m / 3' 1"              | 1.83m / 6' 0"        | 3.46m / 11' 3"         | 4 x 3    | 13.5        |
|                                                        |                            |                      |                        |          |             |